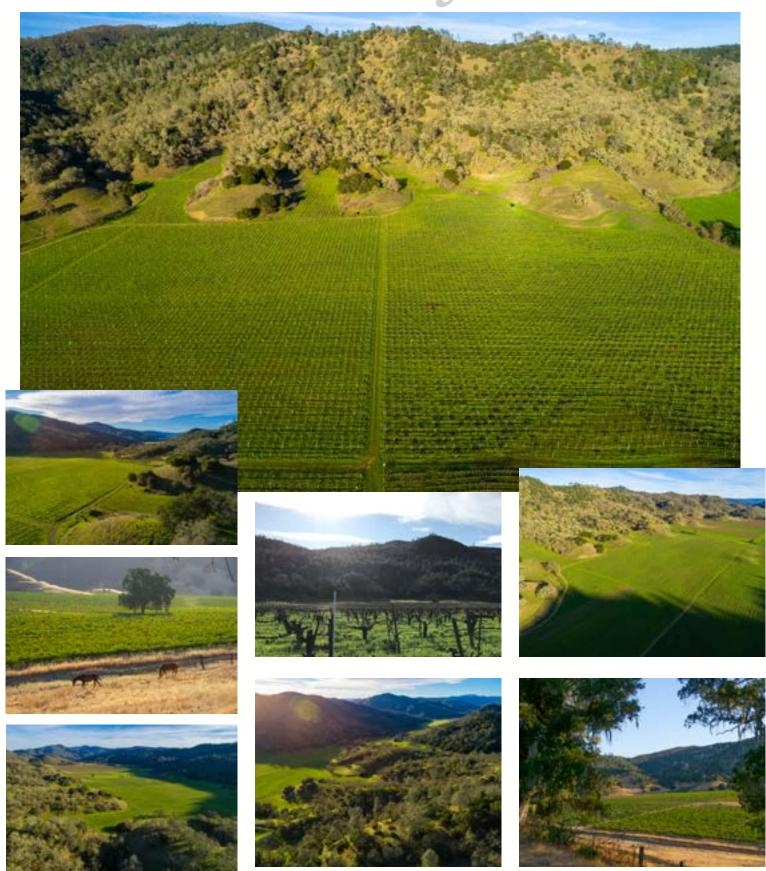

60-34, 025-270-01

**Total Acreage** 372.9 +/-

**Total Plantable Land** 47 +/- plantable vineyard acres based

on Anamosa report

**Current Vineyard** 41 +/- acres planted. Producing

approximately 2 T.P.A., in need of

re-development

**Varietals** Cabernet Sauvignon 14 acres

Zinfandel 10.3 acres Chardonnay 12 acres Sauvignon Blanc 4.5 acres

Rootstock St. George, AXR-1

Clones Wente, Beaulieu, and Renteria

Cabernet - Older Blocks 8 X 12 Spacing

Sauvignon Blanc - Older Blocks 4 X 12 Sauvignon Blanc - Newer Block 6 X 8

Yield 2 tons per acre

Water 2 Reservoirs with licensed water use

Upper Sue Reservoir #5: 14 acre feet Lower Sue Reservoir #4: I acre feet Overhead sprinklers, drip irrigation, needs

further water development and well site.

Zoning AW

\$5,950,000



# Photo Gallery





# County Overview







#### Tom Larson

CalBRE # 01057428
President / Broker
Cellular: 707.433.8000
tom@norcalvineyards.com

### **Tony Ford**

CalBRE # 01406167
Wine Enthusiast / Sales
Cellular: 707.391.5950
tony@norcalvineyards.com

## www.norcalvineyards.com

737 4th Street, Santa Rosa, CA 95404 601 South State Street, Ukiah, CA 95482 338 Healdsburg Avenue, Healdsburg, CA 95448