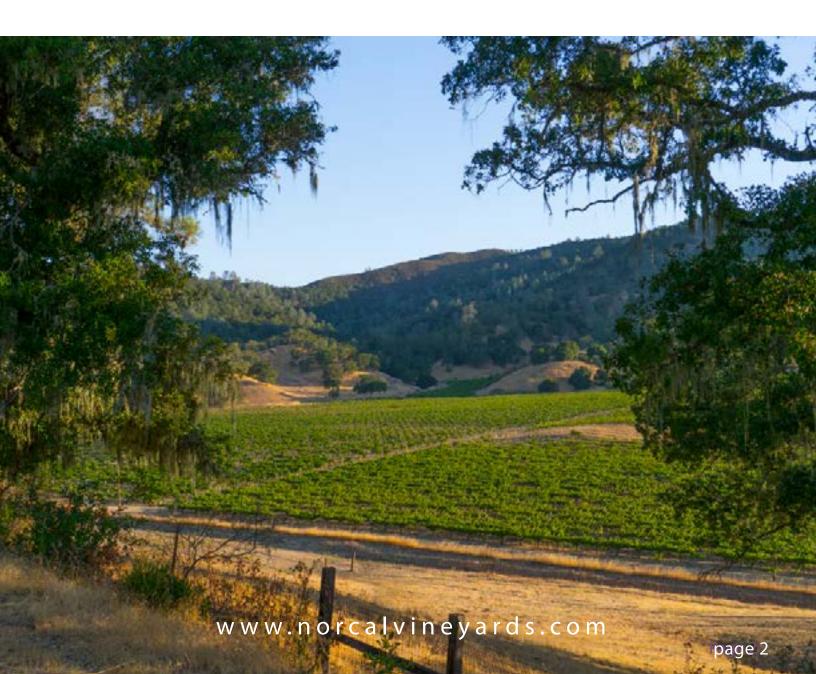

## Salient Facts

Address 2910 Lower Chiles Road, Saint Helena

County Napa

AVA **Chiles Valley** 

APN's 025-260-34, 025-270-01

**Total Acreage** 372.9 +/-

**Total Plantable Land** 47 +/- plantable vineyard acres based

on Anamosa report

**Current Vineyard** 41 +/- acres planted. Producing

approximately 2 T.P.A., in need of

re-development

**Varietals** Cabernet Sauvignon 14 acres

Zinfandel 10.3 acres Chardonnay 12 acres Sauvignon Blanc 4.5 acres