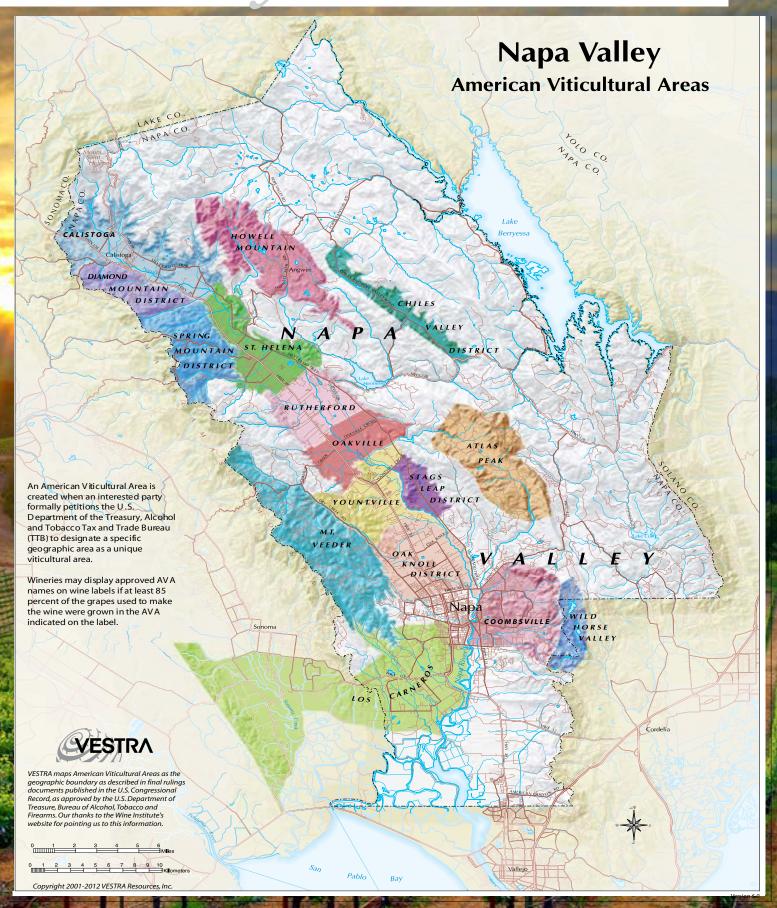

## Salient Facts

Address 2910 Lower Chiles Road, Saint Helena

County Napa

AVA **Chiles Valley** 

APN's 025-260-34, 025-270-01

**Total Acreage** 372.9 +/-

**Total Plantable Land** 47 +/- plantable vineyard acres based