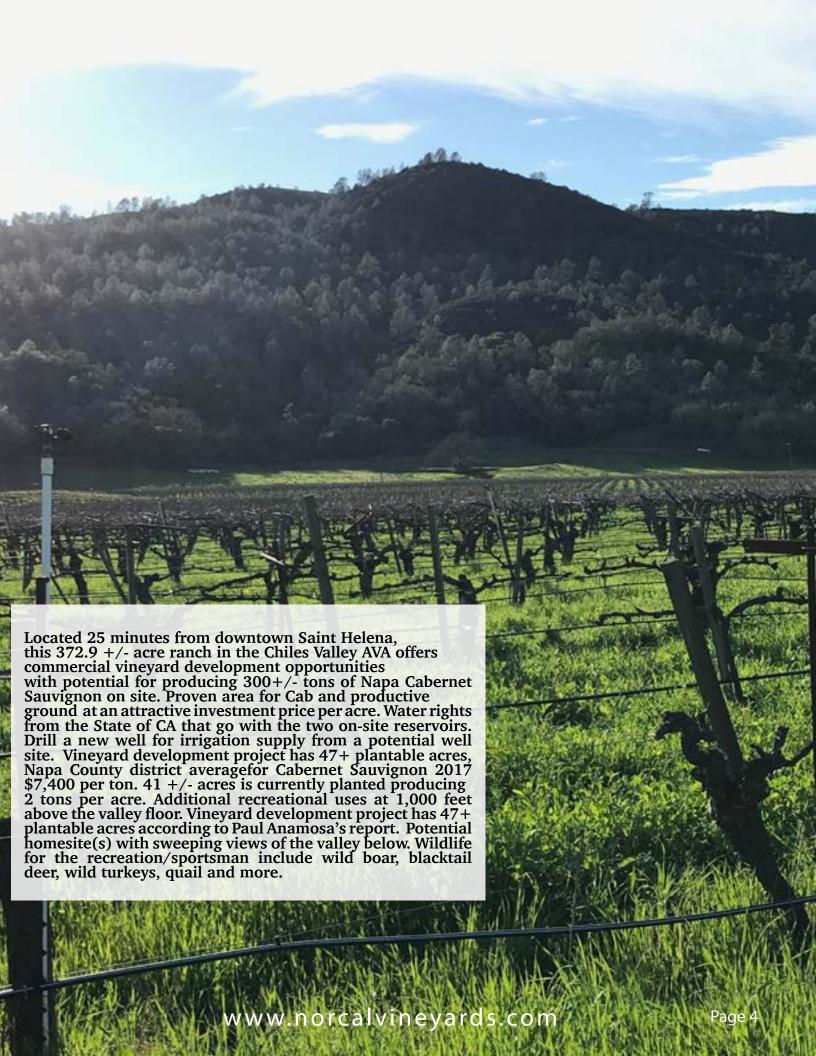

## Salient Facts

Address 2910 Lower Chiles Road, Saint Helena

County Napa

AVA **Chiles Valley** 

APN's 025-260-34, 025-270-01

**Total Acreage** 372.9 +/-

**Total Plantable Land** 47 +/- plantable vineyard acres based

on Anamosa report

**Current Vineyard** 41 +/- acres planted. Producing

approximately 2 T.P.A., in need of

re-development

**Varietals** Cabernet Sauvignon 14 acres

Zinfandel 10.3 acres Chardonnay 12 acres Sauvignon Blanc 4.5 acres

Rootstock St. George, AXR-1

Clones Wente, Beaulieu, and Renteria

Cabernet - Older Blocks 8 X 12 Spacing

Sauvignon Blanc - Older Blocks 4 X 12 Sauvignon Blanc - Newer Block 6 X 8

Yield 2 tons per acre

Water 2 Reservoirs with licensed water use

Upper Sue Reservoir #5: 14 acre feet Lower Sue Reservoir #4: I acre feet Overhead sprinklers, drip irrigation, needs

further water development and well site.

Zoning AW

\$5,950,000