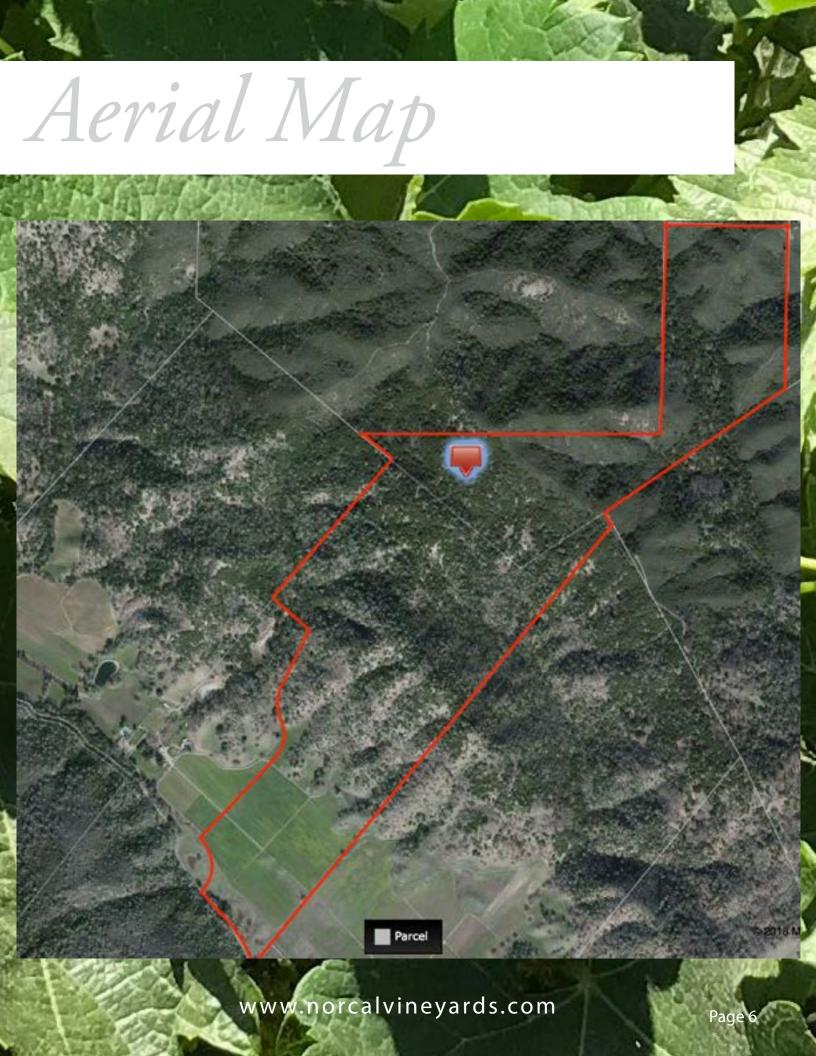

## Salient Facts

Address 2910 Lower Chiles Road, Saint Helena

County Napa

AVA **Chiles Valley** 

APN's 025-260-34, 025-270-01

**Total Acreage** 372.9 +/-

**Total Plantable Land** 47 +/- plantable vineyard acres based

on Anamosa report

**Current Vineyard** 41 +/- acres planted. Producing

approximately 2 T.P.A., in need of

re-development

**Varietals** Cabernet Sauvignon 14 acres

Zinfandel 10.3 acres Chardonnay 12 acres Sauvignon Blanc 4.5 acres

Rootstock St. George, AXR-1

Clones Wente, Beaulieu, and Renteria

Cabernet - Older Blocks 8 X 12 Spacing

Sauvignon Blanc - Older Blocks 4 X 12 Sauvignon Blanc - Newer Block 6 X 8

Yield 2 tons per acre

Water 2 Reservoirs with licensed water use

Upper Sue Reservoir #5: 14 acre feet Lower Sue Reservoir #4: I acre feet Overhead sprinklers, drip irrigation, needs

further water development and well site.

Zoning AW

\$5,950,000