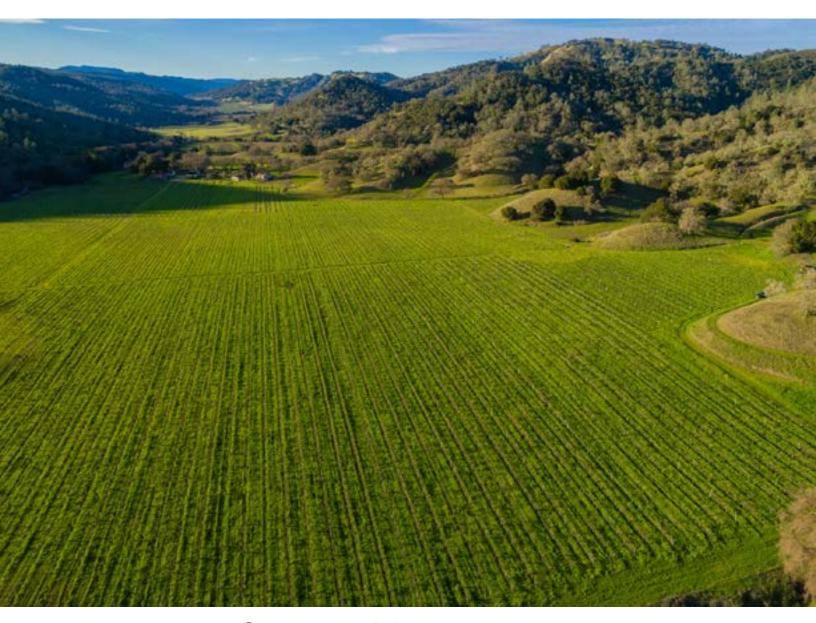

## Salient Facts

Address 2910 Lower Chiles Road, Saint Helena

County Napa

AVA **Chiles Valley** 

APN's 025-260-34, 025-270-01

**Total Acreage** 372.9 +/-

**Total Plantable Land** 47 +/- plantable vineyard acres based

on Anamosa report

**Current Vineyard** 41 +/- acres planted. Producing

approximately 2 T.P.A., in need of

re-development

**Varietals** Cabernet Sauvignon 14 acres

Zinfandel 10.3 acres Chardonnay 12 acres Sauvignon Blanc 4.5 acres