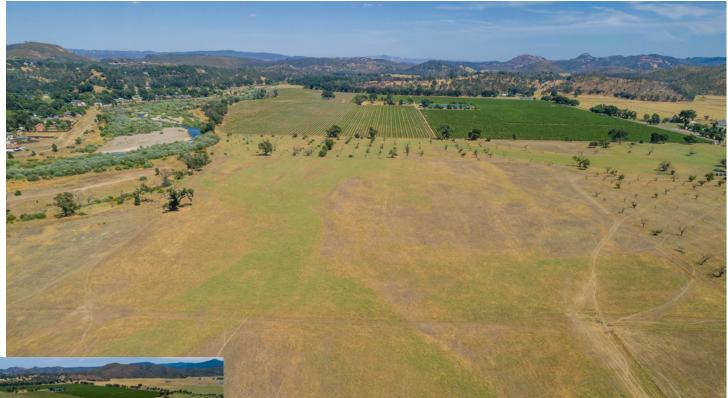

# Aerial Map

11.57+/-acres Zoned RR

> 169.41+/-acres Zoned A

> > Neighboring Vineyard

www.norcalvineyards.com

Page 6