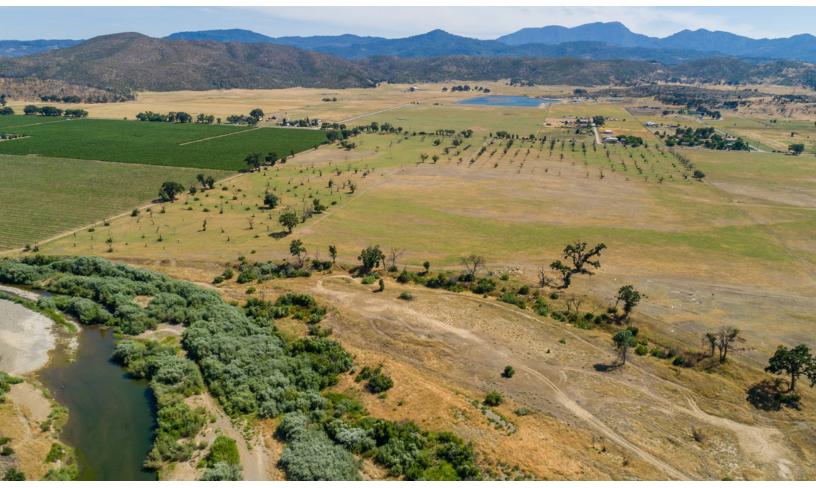

## **Photo Gallery**

#### \$1,250,000

181 acres in two parcels along Highway 29 nestled between Hidden Valley Lake and Middletown in the Clear Lake AVA. This large-scale vineyard development opportunity features 145 acres of plantable vineyard ground currently being used for cattle grazing. This ground is highly versatile and ideal for Cabernet Sauvignon and Petite Sirah, but also suitable for heavy production Sauvignon Blanc. There are 486' of highway 29 frontage bordered by commercial development to the south. Putah Creek borders the ranch to the north and a large premium vineyard to the east. The water is yet to be developed, but the area is known to be a good candidate for developing high production agricultural wells. A piece of ground this ideal for commercial vineyard development is extremely rare to find.