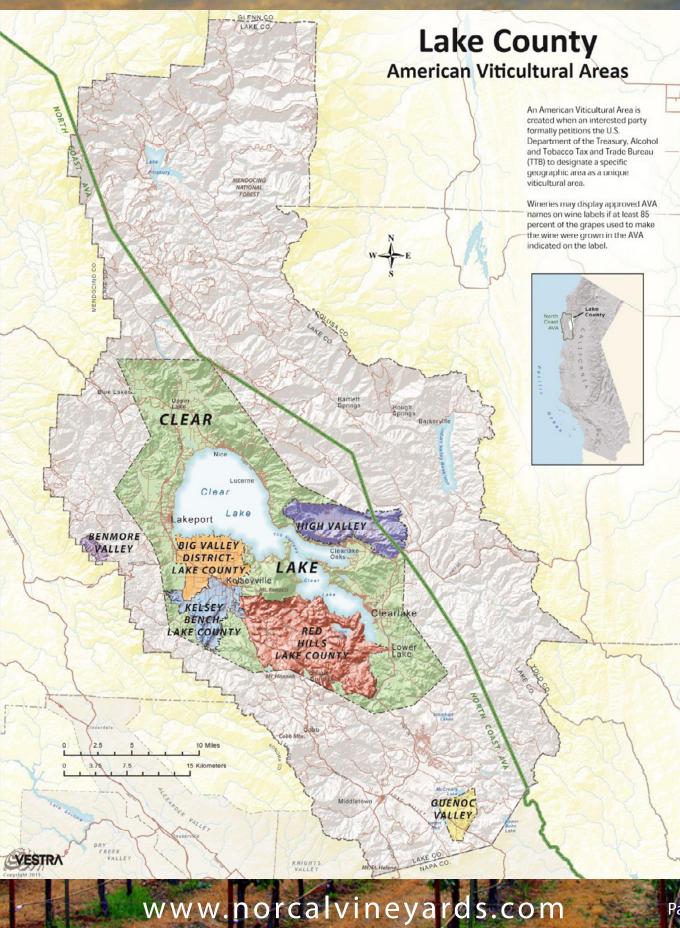

## **County Overview**

Page 7

Price

18795 Grange Road & 18604 S State Highway 29 Middletown, CA 95461

181+/- acres

145+/- acres

Lake

014-270-050, 014-352-030

To be developed

Kelsey fine sandy loam & Xerofluvents, very gravelly