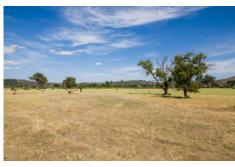

ed between Hidden Valley Lake and Middletown in the Clear Lake AVA. This large-scale vineyard development opportunity features 145 acres of plantable vineyard ground currently being used for cattle grazing. This ground is highly versatile and ideal for Cabernet Sauvignon and Petite Sirah, but also suitable for heavy production Sauvignon Blanc. There are 486' of highway 29 frontage bordered by commercial development to the south. Putah Creek borders the ranch to the north and a large premium vineyard to the east. The water is yet to be developed, but the area is known to be a good candidate for developing high production agricultural wells. A piece of ground this ideal for commercial vineyard development is extremely rare to find.

www.norcalvineyards.com

Page 4

## **Photo Gallery**

















# Aerial Map

11.57+/-acres Zoned RR

> 169.41+/-acres Zoned A

> > Neighboring Vineyard

www.norcalvineyards.com

Page 6

## **County Overview**



Page 7





#### Tom Larson

CalBRE # 01057428 President / Broker Cellular: 707.433.8000 tom@norcalvineyards.com Tony Ford CalBRE # 01406167 Wine Enthusiast / Sales Cellular: 707.391.5950 tony@norcalvineyards.com

### www.norcalvineyards.com

737 4th Street, Santa Rosa, CA 95404 601 South State Street, Ukiah, CA 95482 338 Healdsburg Avenue, Healdsburg, CA 95448

> *This information herein believed reliable but not guaranteed. Each Office Independently Owned and Operated.*