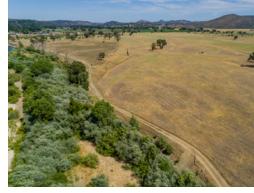

ween Hidden Valley Lake and Middletown in the Clear Lake AVA. This large-scale vineyard development opportunity features 145 acres of plantable vineyard ground currently being used for cattle grazing. This ground is highly versatile and ideal for Cabernet Sauvignon and Petite Sirah, but also suitable for heavy production Sauvignon Blanc. There are 486' of highway 29 frontage bordered by commercial development to the south. Putah Creek borders the ranch to the north and a large premium vineyard to the east. The water is yet to be developed, but the area is known to be a good candidate for developing high production agricultural wells. A piece of ground this ideal for commercial vineyard development is extremely rare to find.

www.norcalvineyards.com

Page 4

## **Photo Gallery**

















# Aerial Map

11.57+/-acres Zoned RR

> 169.41+/-acres Zoned A

> > Neighboring Vineyard

www.norcalvineyards.com

Page 6

## **County Overview**



Page 7





#### Tom Larson

CalBRE # 01057428 President / Broker Cellular: 707.433.8000 tom@norcalvineyards.com Tony Ford CalBRE # 01406167 Wine Enthusiast / Sales Cellular: 707.391.5950 tony@norcalvineyards.com

### www.norcalvineyards.com

737 4th Street, Santa Rosa, CA 95404 601 South State Street, Ukiah, CA 95482 338 Healdsburg Avenue, Healdsburg, CA 95448

> *This information herein believed reliable but not guaranteed. Each Office Independently Owned and Operated.*