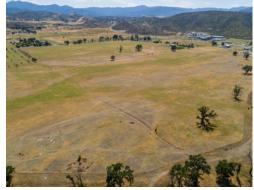

## **Photo Gallery**

#### \$1,250,000

181 acres in two parcels along Highway 29 nestled between Hidden Valley Lake and Middletown in the Clear Lake AVA. This large-scale vineyard development opportunity features 145 acres of plantable vineyard ground currently being used for cattle grazing. This ground is highly versatile and ideal for Cabernet Sauvignon and Petite Sirah, but also suitable for heavy production Sauvignon Blanc. There are 486' of highway 29 frontage bordered by commercial development to the south. Putah Creek borders the ranch to the north and a large premium vineyard to the east. The water is yet to be developed, but the area is known to be a good candidate for developing high production agricultural wells. A piece of ground this ideal for commercial vineyard development is extremely rare to find.