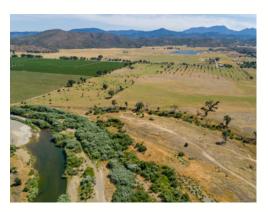

## **Photo Gallery**

#### \$1,250,000

181 acres in two parcels along Highway 29 nestled between Hidden Valley Lake and Middletown in the Clear Lake AVA. This large-scale vineyard development opportunity features 145 acres of plantable vineyard ground currently being used for cattle grazing. This ground is highly versatile and ideal for Cabernet Sauvignon and Petite Sirah, but also suitable for heavy production Sauvignon Blanc. There are 486' of highway 29 frontage bordered by commercial development to the south. Putah Creek borders the ranch to the north and a large premium vineyard to the east. The water is yet to be developed, but the area is known to be a good candidate for developing high production agricultural wells. A piece of ground this ideal for commercial vineyard development is extremely rare to find.