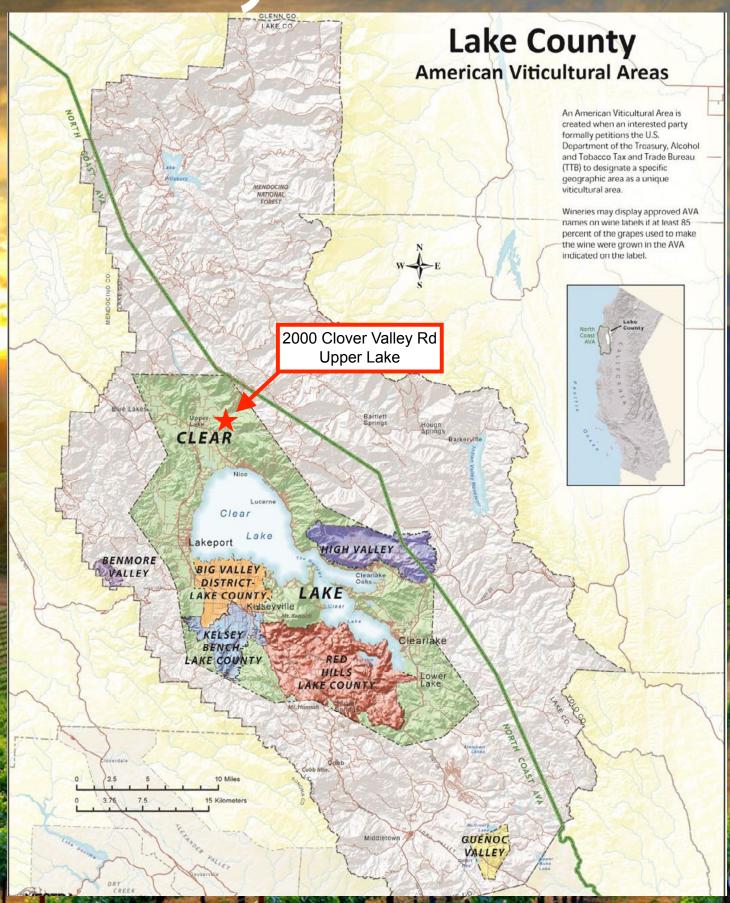

### Salient Facts

Location 2000 Clover Valley Rd, Upper Lake, CA

County & AVA Clear Lake

APN 004-007-25-00

Parcel Size 40.5+/- acres

Vineyard 31+/- acres of Sauvignon Blanc

Grapes Under contract for 2020 - \$1,300/ton

## County Overview

Jom Larson

CalBRE # 01057428

Founder / CEO

Cellular: 707.433.8000

tom@norcalvineyards.com

Tony Ford

CalBRE # 01406167