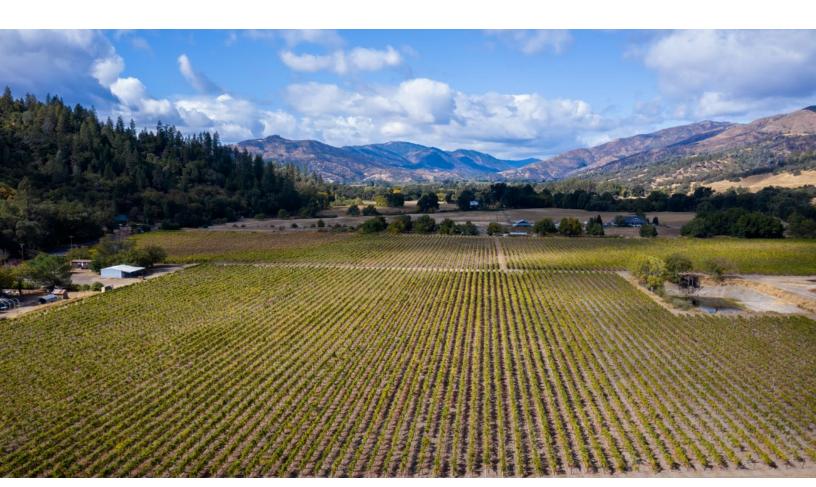

### Clover Valley Vineyard

#### **Table of Contents**

| Salient Facts     | 3   |
|-------------------|-----|
| Property Overview | 4   |
| Photo Gallery     | 5-6 |
| Aerial Map        | 7   |
| Vineyard          | 8   |
| County Overview   | 9   |



### Salient Facts

Location 2000 Clover Valley Rd, Upper Lake, CA

County & AVA Clear Lake

APN 004-007-25-00

Parcel Size 40.5+/- acres

Vineyard 31+/- acres of Sauvignon Blanc

Grapes Under contract for 2020 - \$1,300/ton

Soil Still loam and still gravelly loam

Infrastructure 1,200 sq ft Modular home

1,200 sq ft Metal Shop with a

600 sq ft awning

500 sq ft covered area for equipment

Water 140+/- GPM on-site well and a

reservoir used for frost protection

Power PG&E

Zoning AG

**Price** 

\$1,175,000



## Photo Gallery











www.norcalvineyards.com

## Photo Gallery











www.norcalvineyards.com

# Aerial Map





| Block | Varietal        | Year Planted | Clone | Rootstock | Spacing | Trellis |
|-------|-----------------|--------------|-------|-----------|---------|-