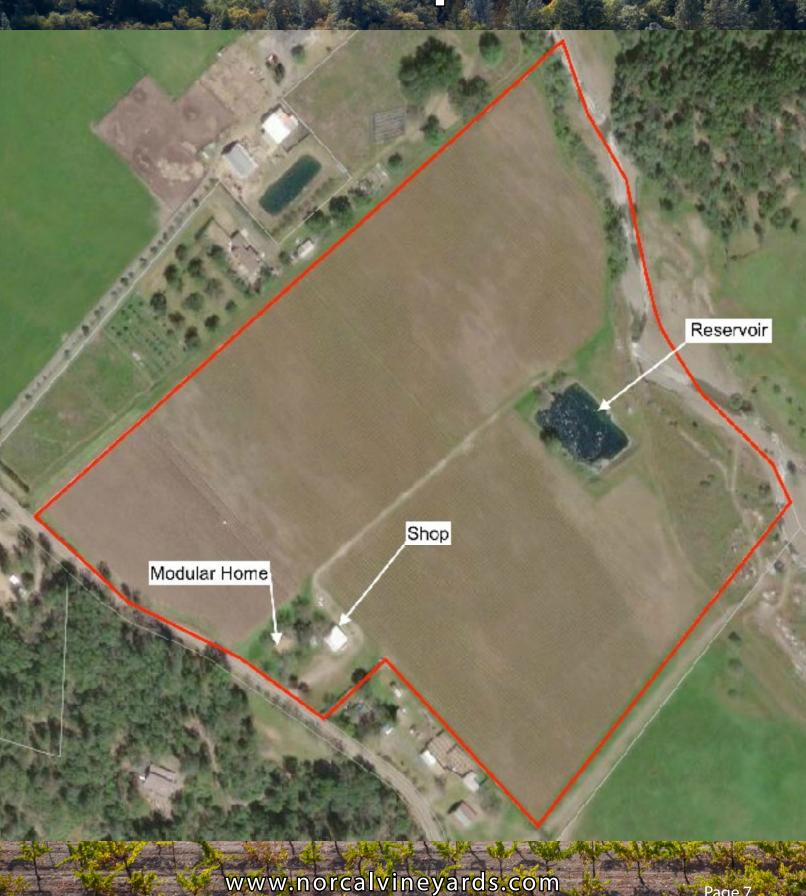

Soil Still loam and still gravelly loam

Infrastructure 1,200 sq ft Modular home

1,200 sq ft Metal Shop with a

600 sq ft awning

500 sq ft covered area for equipment

Water 140+/- GPM on-site well and a

reservoir used for frost protection