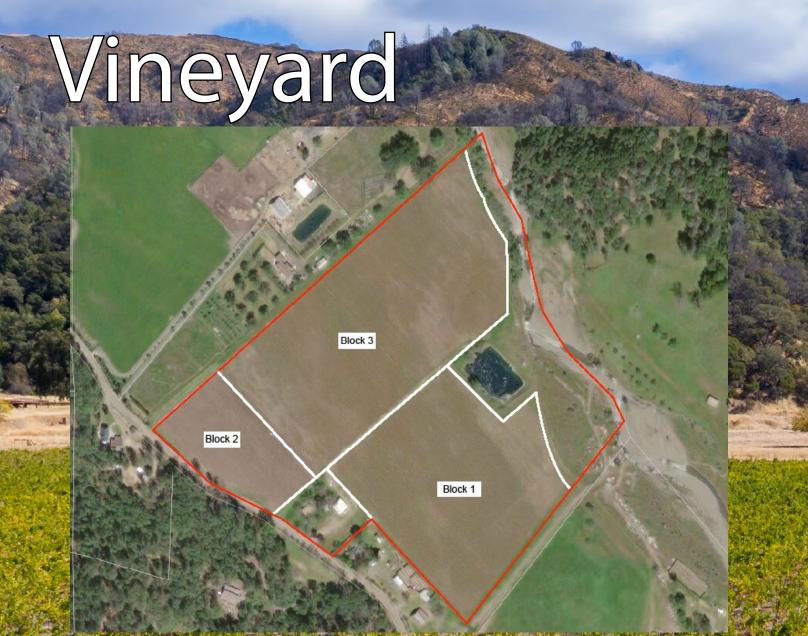

# Aerial Map

| Block | Varietal        | Year Planted | Clone | Rootstock | Spacing | Trellis |
|-------|-----------------|--------------|-------|-----------|---------|---------|
| 1     | Sauvignon Blanc | 2001         | 1     | 101-14    | 7 X 8   | VSP     |
| 2     | Sauvignon Blanc | 2001         | 1     | 101-14    | 6 X 8   | VSP     |
| 3     | Sauvignon Blanc | 2002         | 1     | 101-14    | 6 X 8   | VSP     |

Blocks 2 and 3 were originally planted to clone 15 Cabernet Sauvignon.

In 2006/2007 they were both t-budded to clone 1 Sauvignon Blanc.

| Year              | Tons                      |  |  |
|-------------------|---------------------------|--|--|
| 2019              | 158                       |  |  |
| 2018              | 143*                      |  |  |
| 2017              | 172                       |  |  |
| 2016              | 152.99                    |  |  |
| 2015              | 151.83                    |  |  |
| 2014              | 126.5 (frost)             |  |  |
| * low tonnage due | to fires and late harvest |  |  |