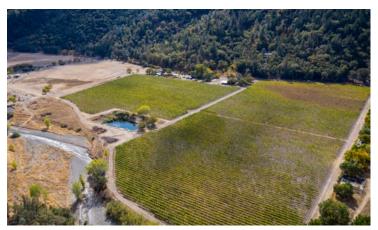

### Clover Valley Vineyard

#### **Table of Contents**

| Salient Facts     | 3   |
|-------------------|-----|
| Property Overview | 4   |
| Photo Gallery     | 5-6 |
| Aerial Map        | 7   |
| Vineyard          | 8   |
| County Overview   | 9   |



### Salient Facts

Location 2000 Clover Valley Rd, Upper Lake, CA

County & AVA Clear Lake

APN 004-007-25-00

Parcel Size 40.5+/- acres

Vineyard 31+/- acres of Sauvignon Blanc

Grapes Under contract for 2020 - \$1,300/ton

Soil Still loam and still gravelly loam

Infrastructure 1,200 sq ft Modular home

1,200 sq ft Metal Shop with a

600 sq ft awning

500 sq ft covered area for equipment

Water 140+/- GPM on-site well and a

reservoir used for frost protection

Power PG&E

Zoning AG

**Price** 

\$1,175,000



## Photo Gallery











www.norcalvineyards.com

## Photo Gallery











www.norcalvineyards.com

# Aerial Map





| Block | Varietal        | Year Planted | Clone | Rootstock | Spacing | Trellis |
|-------|-----------------|--------------|-------|-----------|---------|---------|
| 1     | Sauvignon Blanc | 2001         | 1     | 101-14    | 7 X 8   | VSP     |
| 2     | Sauvignon Blanc | 2001         | 1     | 101-14    | 6 X 8   | VSP     |
| 3     | Sauvignon Blanc | 2002         | 1     | 101-14    | 6 X 8   | VSP     |

Blocks 2 and 3 were originally planted to clone 15 Cabernet Sauvignon.

In 2006/2007 they were both t-budded to clone 1 Sauvignon Blanc.

| Year              | Tons                      |  |  |
|-------------------|---------------------------|--|--|
| 2019              | 158