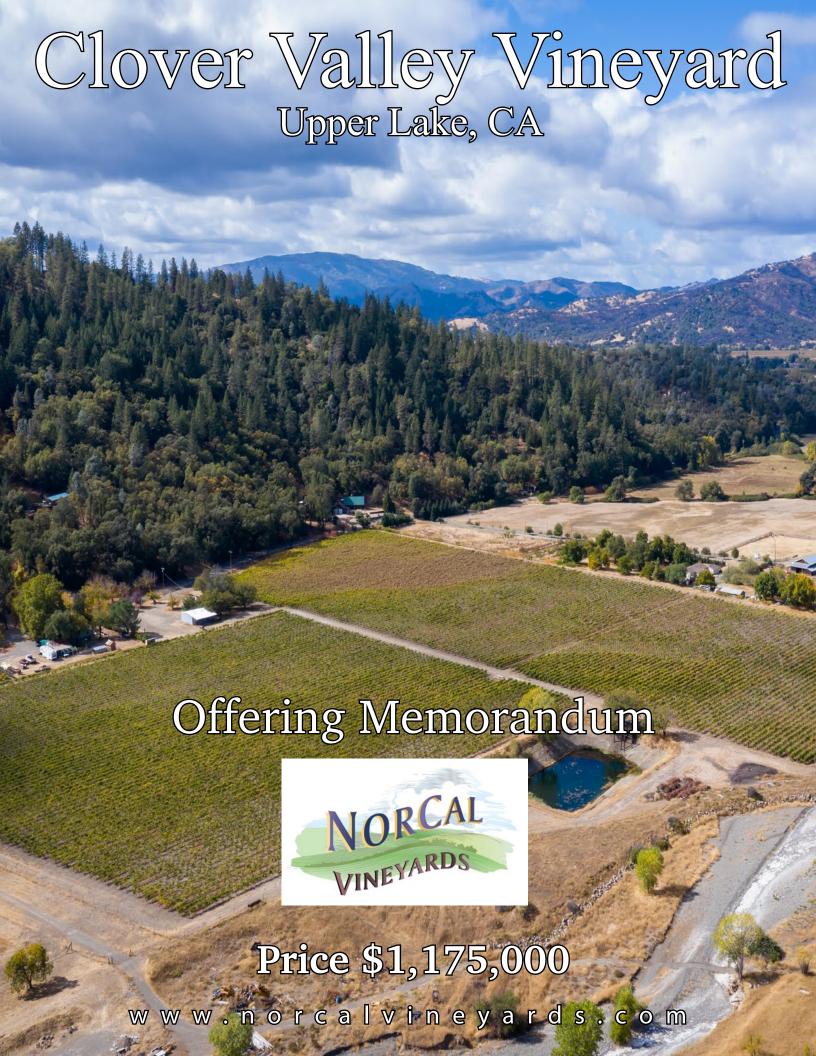

### Clover Valley Vineyard

### Salient Facts

Location 2000 Clover Valley Rd, Upper Lake, CA

County & AVA Clear Lake

APN 004-007-25-00

Parcel Size 40.5+/- acres

Vineyard 31+/- acres of Sauvignon Blanc

Grapes Under contract for 2020 - \$1,300/ton

Power PG&E

Zoning AG

**Price** 

\$1,175,000