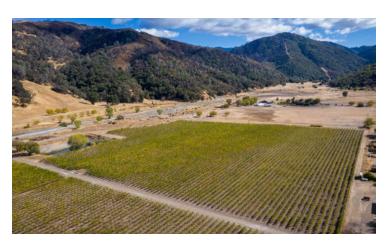

### Clover Valley Vineyard

#### **Table of Contents**

| Salient Facts     | 3   |
|-------------------|-----|
| Property Overview | 4   |
| Photo Gallery     | 5-6 |
| Aerial Map        | 7   |
| Vineyard          | 8   |
| County Overview   | 9   |



### Salient Facts

Location 2000 Clover Valley Rd, Upper Lake, CA

County & AVA Clear Lake

APN 004-007-25-00

Parcel Size 40.5+/- acres

Vineyard 31+/- acres of Sauvignon Blanc

Grapes Under contract for 2020 - \$1,300/ton

Soil Still loam and still gravelly loam

Infrastructure 1,200 sq ft Modular home

1,200 sq ft Metal Shop with a

600 sq ft awning

500 sq ft covered area for equipment

Water 140+/- GPM on-site well and a

reservoir used for frost protection

Power PG&E

Zoning AG

**Price** 

\$1,175,000



## Photo Gallery











www.norcalvineyards.com

## Photo Gallery











www.norcalvineyards.com

# Aerial Map





| Block | Varietal        | Year Planted | Clone | Rootstock | Spacing | Trellis |
|-------|-----------------|--------------|-------|-----------|---------|---------|
| 1     | Sauvignon Blanc | 2001         | 1     | 101-14    | 7 X 8   | VSP     |
| 2     | Sauvignon Blanc | 2001         | 1     | 101-14    | 6 X 8   | VSP     |
| 3     | Sauvignon Blanc | 2002         | 1     | 101-14    | 6 X 8   | VSP     |

Blocks 2 and 3 were originally planted to clone 15 Cabernet Sauvignon.

In 2006/2007 they were both t-budded to clone 1 Sauvignon Blanc.

| Year              | Tons                      |  |  |
|-------------------|---------------------------|--|--|
| 2019              | 158