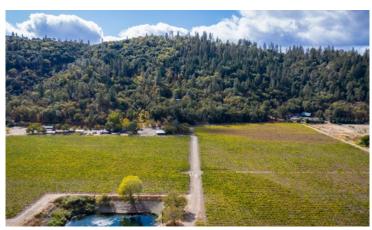

### Clover Valley Vineyard

#### **Table of Contents**

| Salient Facts     | 3   |
|-------------------|-----|
| Property Overview | 4   |
| Photo Gallery     | 5-6 |
| Aerial Map        | 7   |
| Vineyard          | 8   |
| County Overview   | 9   |



### Salient Facts

Location 2000 Clover Valley Rd, Upper Lake, CA

County & AVA Clear Lake

APN 004-007-25-00

Parcel Size 40.5+/- acres

Vineyard 31+/- acres of Sauvignon Blanc

Grapes Under contract for 2020 - \$1,300/ton

Soil Still loam and still gravelly loam

Infrastructure 1,200 sq ft Modular home

1,200 sq ft Metal Shop with a

600 sq ft awning

500 sq ft covered area for equipment

Water 140+/- GPM on-site well and a

reservoir used for frost protection

Power PG&E

Zoning AG

**Price** 

\$1,175,000



## Photo Gallery











www.norcalvineyards.com

## Photo Gallery











www.norcalvineyards.com

# Aerial Map





| Block | Varietal        | Year Planted | Clone | Rootstock | Spacing | Trellis |
|-------|-----------------|--------------|-------|-----------|---------|---------|
| 1     | Sauvignon Blanc | 2001         | 1     | 101-14    | 7 X 8   | VSP     |
| 2     | Sauvignon Blanc | 2001         | 1     | 101-14    | 6 X 8   | VSP     |
| 3     | Sauvignon Blanc | 2002         | 1     | 101-14    | 6 X 8   | VSP     |

Blocks 2 and 3 were originally planted to clone 15 Cabernet Sauvignon.

In 2006/2007 they were both t-budded to clone 1 Sauvignon Blanc.

| Year              | Tons                      |  |  |
|-------------------|---------------------------|--|--|
| 2019              | 158