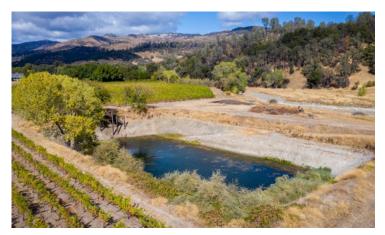

### Clover Valley Vineyard

#### **Table of Contents**

| Salient Facts     | 3   |
|-------------------|-----|
| Property Overview | 4   |
| Photo Gallery     | 5-6 |
| Aerial Map        | 7   |
| Vineyard          | 8   |
| County Overview   | 9   |



### Salient Facts

Location 2000 Clover Valley Rd, Upper Lake, CA

County & AVA Clear Lake

APN 004-007-25-00

Parcel Size 40.5+/- acres

Vineyard 31+/- acres of Sauvignon Blanc

Grapes Under contract for 2020 - \$1,300/ton

Soil Still loam and still gravelly loam

Infrastructure 1,200 sq ft Modular home

1,200 sq ft Metal Shop with a

600 sq ft awning

500 sq ft covered area for equipment

Water 140+/- GPM on-site well and a

reservoir used for frost protection

Power PG&E

Zoning AG

**Price** 

\$1,175,000



## Photo Gallery











www.norcalvineyards.com

## Photo Gallery











www.norcalvineyards.com

# Aerial Map





| Block | Varietal        | Year Planted | Clone | Rootstock | Spacing | Trellis |
|-------|-----------------|--------------|-------|-----------|---------|---------|
| 1     | Sauvignon Blanc | 2001         | 1     | 101-14    | 7 X 8   | VSP     |
| 2     | Sauvignon Blanc | 2001         | 1     | 101-14    | 6 X 8   | VSP     |
| 3     | Sauvignon Blanc | 2002         | 1     | 101-14    | 6 X 8   | VSP     |

Blocks 2 and 3 were originally planted to clone 15 Cabernet Sauvignon.

In 2006/2007 they were both t-budded to clone 1 Sauvignon Blanc.

| Year              | Tons                      |  |  |
|-------------------|---------------------------|--|--|
| 2019              | 158