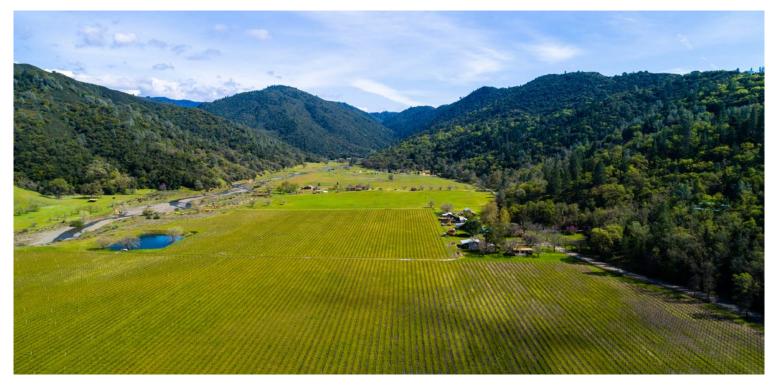

### Salient Facts

Location 2000 Clover Valley Rd, Upper Lake, CA

County & AVA Clear Lake

APN 004-007-25-00

Parcel Size 40.5+/- acres

Vineyard 31+/- acres of Sauvignon Blanc

Grapes Under contract for 2020 - \$1,300/ton

Soil Still loam and still gravelly loam

Infrastructure 1,200 sq ft Modular home

1,200 sq ft Metal Shop with a

600 sq ft awning

500 sq ft covered area for equipment

Water 140+/- GPM on-site well and a

reservoir used for frost protection

# Aerial Map

| Block | Varietal        | Year Planted | Clone | Rootstock | Spacing | Trellis |
|-------|-----------------|--------------|-------|-----------|---------|---------|
| 1     | Sauvignon Blanc | 2001         | 1     | 101-14    | 7 X 8   | VSP     |
| 2     | Sauvignon Blanc | 2001         | 1     | 101-14    | 6 X 8   | VSP     |
| 3     | Sauvignon Blanc | 2002         | 1     | 101-14    | 6 X 8   | VSP     |