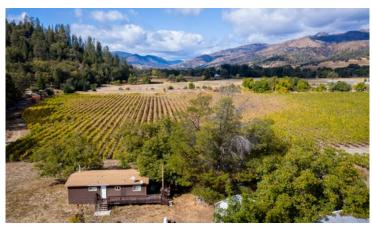

ents**

| Salient Facts     | 3   |
|-------------------|-----|
| Property Overview | 4   |
| Photo Gallery     | 5-6 |
| Aerial Map        | 7   |
| Vineyard          | 8   |
| County Overview   | 9   |



### Salient Facts

Location 2000 Clover Valley Rd, Upper Lake, CA

County & AVA Clear Lake

APN 004-007-25-00

Parcel Size 40.5+/- acres

Vineyard 31+/- acres of Sauvignon Blanc

Grapes Under contract for 2020 - \$1,300/ton

Soil Still loam and still gravelly loam

Infrastructure 1,200 sq ft Modular home

1,200 sq ft Metal Shop with a

600 sq ft awning

500 sq ft covered area for equipment

Water 140+/- GPM on-site well and a

reservoir used for frost protection

Power PG&E

Zoning AG

**Price** 

\$1,175,000



## Photo Gallery











www.norcalvineyards.com

## Photo Gallery











www.norcalvineyards.com

# Aerial Map





| Block | Varietal        | Year Planted | Clone | Rootstock | Spacing | Trellis |
|-------|-----------------|--------------|-------|-----------|---------|---------|
| 1     | Sauvignon Blanc | 2001         | 1     | 101-14    | 7 X 8   | VSP     |
| 2     | Sauvignon Blanc | 2001         | 1     | 101-14    | 6 X 8   | VSP     |
| 3     | Sauvignon Blanc | 2002         | 1     | 101-14    | 6 X 8   | VSP     |

Blocks 2 and 3 were originally planted to clone 15 Cabernet Sauvignon.

In 2006/2007 they were both t-budded to clone 1 Sauvignon Blanc.

| Year              | Tons                      |  |  |
|-------------------|---------------------------|--|--|
| 2019              | 158                       |  |  |
| 2018              | 143*