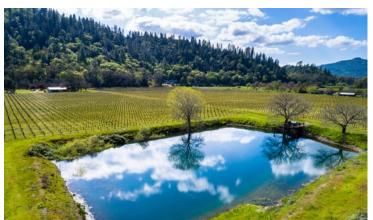

ntents**

| Salient Facts     | 3   |
|-------------------|-----|
| Property Overview | 4   |
| Photo Gallery     | 5-6 |
| Aerial Map        | 7   |
| Vineyard          | 8   |
| County Overview   | 9   |



### Salient Facts

Location 2000 Clover Valley Rd, Upper Lake, CA

County & AVA Clear Lake

APN 004-007-25-00

Parcel Size 40.5+/- acres

Vineyard 31+/- acres of Sauvignon Blanc

Grapes Under contract for 2020 - \$1,300/ton

Soil Still loam and still gravelly loam

Infrastructure 1,200 sq ft Modular home

1,200 sq ft Metal Shop with a

600 sq ft awning

500 sq ft covered area for equipment

Water 140+/- GPM on-site well and a

reservoir used for frost protection

Power PG&E

Zoning AG

**Price** 

\$1,175,000



## Photo Gallery











www.norcalvineyards.com

## Photo Gallery











www.norcalvineyards.com

# Aerial Map





| Block | Varietal        | Year Planted | Clone | Rootstock | Spacing | Trellis |
|-------|-----------------|--------------|-------|-----------|---------|---------|
| 1     | Sauvignon Blanc | 2001         | 1     | 101-14    | 7 X 8   | VSP     |
| 2     | Sauvignon Blanc | 2001         | 1     | 101-14    | 6 X 8   | VSP     |
| 3     | Sauvignon Blanc | 2002         | 1     | 101-14    | 6 X 8   | VSP     |

Blocks 2 and 3 were originally planted to clone 15 Cabernet Sauvignon.

In 2006/2007 they were both t-budded to clone 1 Sauvignon Blanc.

| Year              | Tons                      |  |  |
|-------------------|---------------------------|--|--|
| 2019              | 158                       |  |  |
| 2018              | 143*