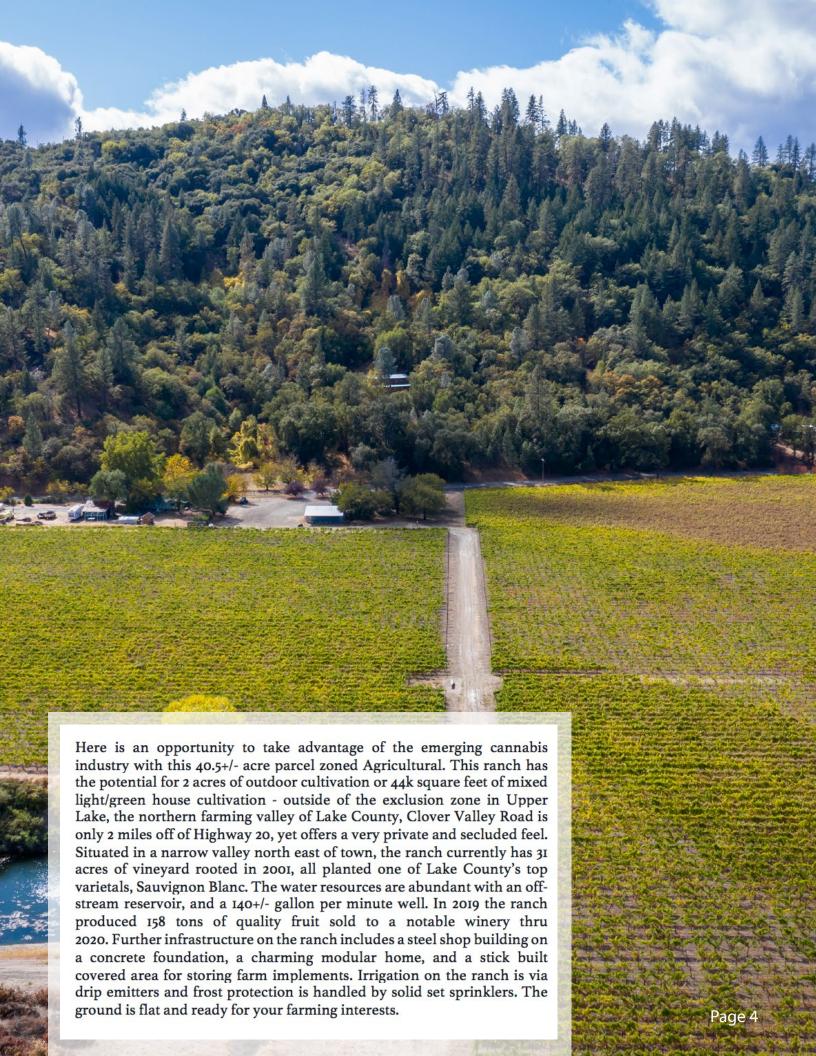

### Salient Facts

Location 2000 Clover Valley Rd, Upper Lake, CA

County & AVA Clear Lake

APN 004-007-25-00

Parcel Size 40.5+/- acres

Vineyard 31+/- acres of Sauvignon Blanc

Grapes Under contract for 2020 - \$1,300/ton

Soil Still loam and still gravelly loam

Infrastructure 1,200 sq ft Modular home

1,200 sq ft Metal Shop with a

600 sq ft awning

500 sq ft covered area for equipment

Water 140+/- GPM on-site well and a

reservoir used for frost protection