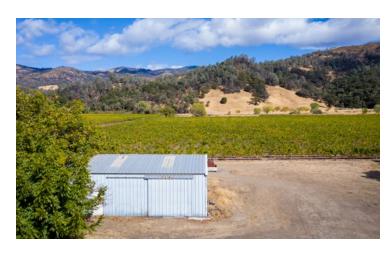

ts**

| Salient Facts     | 3   |
|-------------------|-----|
| Property Overview | 4   |
| Photo Gallery     | 5-6 |
| Aerial Map        | 7   |
| Vineyard          | 8   |
| County Overview   | 9   |



### Salient Facts

Location 2000 Clover Valley Rd, Upper Lake, CA

County & AVA Clear Lake

APN 004-007-25-00

Parcel Size 40.5+/- acres

Vineyard 31+/- acres of Sauvignon Blanc

Grapes Under contract for 2020 - \$1,300/ton

Soil Still loam and still gravelly loam

Infrastructure 1,200 sq ft Modular home

1,200 sq ft Metal Shop with a

600 sq ft awning

500 sq ft covered area for equipment

Water 140+/- GPM on-site well and a

reservoir used for frost protection

Power PG&E

Zoning AG

**Price** 

\$1,175,000



## Photo Gallery











www.norcalvineyards.com

## Photo Gallery











www.norcalvineyards.com

# Aerial Map





| Block | Varietal        | Year Planted | Clone | Rootstock | Spacing | Trellis |
|-------|-----------------|--------------|-------|-----------|---------|---------|
| 1     | Sauvignon Blanc | 2001         | 1     | 101-14    | 7 X 8   | VSP     |
| 2     | Sauvignon Blanc | 2001         | 1     | 101-14    | 6 X 8   | VSP     |
| 3     | Sauvignon Blanc | 2002         | 1     | 101-14    | 6 X 8   | VSP     |

Blocks 2 and 3 were originally planted to clone 15 Cabernet Sauvignon.

In 2006/2007 they were both t-budded to clone 1 Sauvignon Blanc.

| Year              | Tons                      |  |  |
|-------------------|---------------------------|--|--|
| 2019              | 158                       |  |  |
| 2018              | 143*