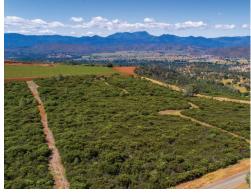

Beyond the Rim Rock gates is this 40+/- acre vineyard development opportunity and home site(s) consisting of 2 legal 20+/- acre parcels, mostly level to slightly rolling topography, deep red volcanic soil and is bordered to the south by one of Lake County's finest hillside vineyards. Most of the property is plantable (approx 38+/- acres). There are end-of-the-road privacy and panoramic views towards the valley below, rock cliffs, Mayacamas Mountains, and Cimarron Vineyards. A gentle knoll rises in the center of the lot and makes this highly sought after red wine grape soils. The hardest part of this property is picking which view you like best to build your estate home or weekend residence.

# Photo Gallery