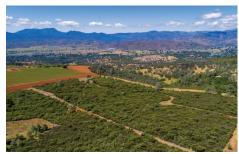

Beyond the Rim Rock gates is this 40+/- acre vineyard development opportunity and home site(s) consisting of 2 legal 20+/- acre parcels, mostly level to slightly rolling topography, deep red volcanic soil and is bordered to the south by one of Lake County's finest hillside vineyards. Most of the property is plantable (approx 38+/- acres). There are end-of-the-road privacy and panoramic views towards the valley below, rock cliffs, Mayacamas Mountains, and Cimarron Vineyards. A gentle knoll rises in the center of the lot and makes this highly sought after red wine grape soils. The hardest part of this property is picking which view you like best to build your estate home or weekend residence.

# Photo Gallery