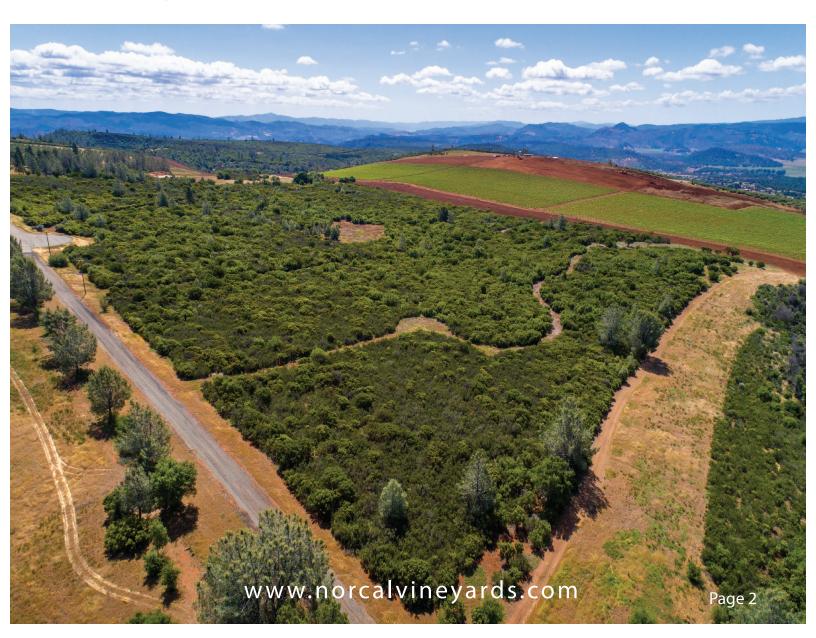

Beyond the Rim Rock gates is this 40+/- acre vineyard development opportunity and home site(s) consisting of 2 legal 20+/- acre parcels, mostly level to slightly rolling topography, deep red volcanic soil and is bordered to the south by one of Lake County's finest hillside vineyards. Most of the property is plantable (approx 38+/- acres). There are end-of-the-road privacy and panoramic views towards the valley below, rock cliffs, Mayacamas Mountains, and Cimarron Vineyards. A gentle knoll rises in the center of the lot and makes this highly sought after red wine grape soils. The hardest part of this property is picking which view you like best to build your estate home or weekend residence.

# **Aerial Map**

16707 Ranch Road 20 +/- Acres

16759 Ranch Road 20 +/- Acres

www.norcalvineyards.com AUTO

Card Barris

animuser!

al and a