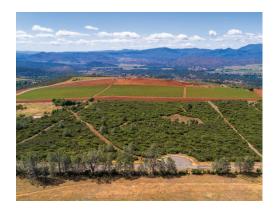

Beyond the Rim Rock gates is this 40+/- acre vineyard development opportunity and home site(s) consisting of 2 legal 20+/- acre parcels, mostly level to slightly rolling topography, deep red volcanic soil and is bordered to the south by one of Lake County's finest hillside vineyards. Most of the property is plantable (approx 38+/- acres). There are end-of-the-road privacy and panoramic views towards the valley below, rock cliffs, Mayacamas Mountains, and Cimarron Vineyards. A gentle knoll rises in the center of the lot and makes this highly sought after red wine grape soils. The hardest part of this property is picking which view you like best to build your estate home or weekend residence.

# Photo Gallery