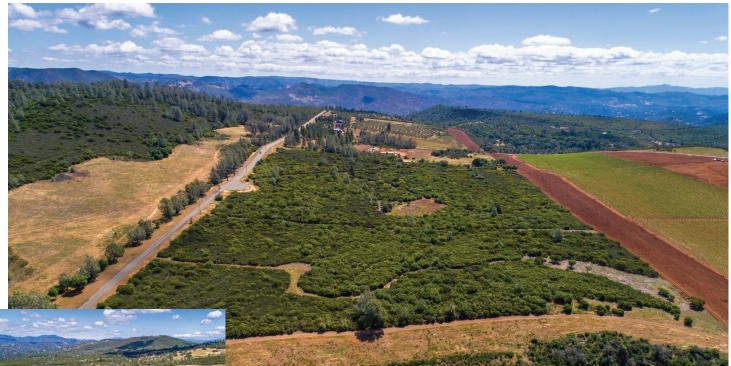

Beyond the Rim Rock gates is this 40+/- acre vineyard development opportunity and home site(s) consisting of 2 legal 20+/- acre parcels, mostly level to slightly rolling topography, deep red volcanic soil and is bordered to the south by one of Lake County's finest hillside vineyards. Most of the property is plantable (approx 38+/- acres). There are end-of-the-road privacy and panoramic views towards the valley below, rock cliffs, Mayacamas Mountains, and Cimarron Vineyards. A gentle knoll rises in the center of the lot and makes this highly sought after red wine grape soils. The hardest part of this property is picking which view you like best to build your estate home or weekend residence.

# **Aerial Map**

16707 Ranch Road 20 +/- Acres

16759 Ranch Road 20 +/- Acres

www.norcalvineyards.com AUTO

Card Barris

animuser!

al and a