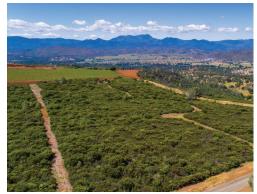

Beyond the Rim Rock gates is this 40+/- acre vineyard development opportunity and home site(s) consisting of 2 legal 20+/- acre parcels, mostly level to slightly rolling topography, deep red volcanic soil and is bordered to the south by one of Lake County's finest hillside vineyards. Most of the property is plantable (approx 38+/- acres). There are end-of-the-road privacy and panoramic views towards the valley below, rock cliffs, Mayacamas Mountains, and Cimarron Vineyards. A gentle knoll rises in the center of the lot and makes this highly sought after red wine grape soils. The hardest part of this property is picking which view you like best to build your estate home or weekend residence.

# **Aerial Map**

16707 Ranch Road 20 +/- Acres

16759 Ranch Road 20 +/- Acres

www.norcalvineyards.com AUTO

Card Barris

animuser!

al and a