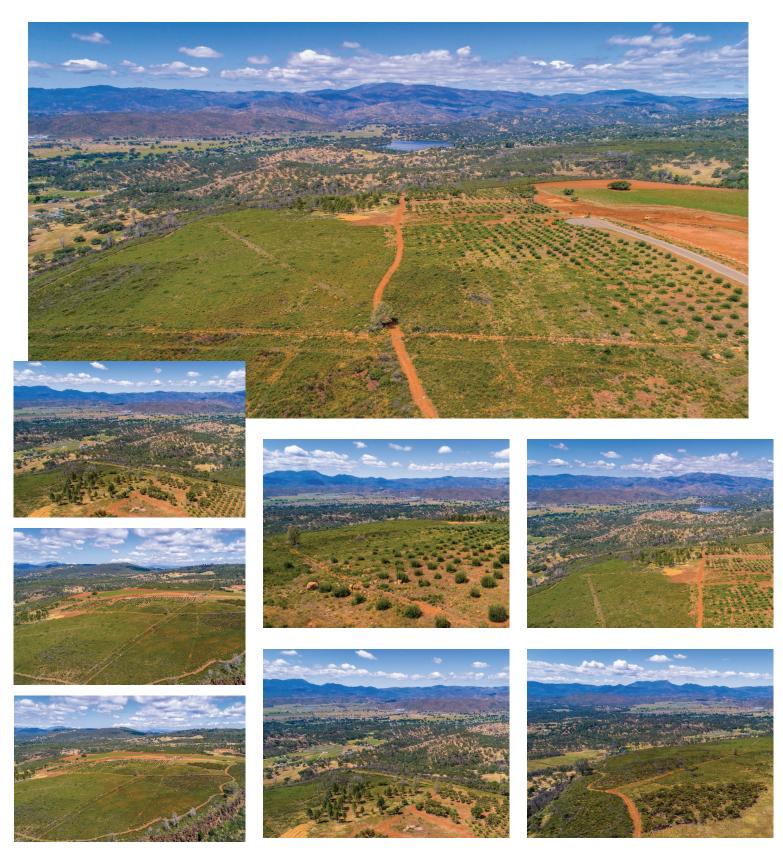

onsists of 3 legal 20+/- acre parcels, mostly level to slightly rolling topography, deep red volcanic soil and is bordered to the north by one of Lake County's finest hillside vineyards (currently under expansion). Most of the property is plantable (approx 55+/- acres). This foothold into Rim Rock includes endof-the-road privacy, dramatic mountain vistas and valley views, an ancient olive grove, and bordered by the Rim Rock cliffs to the south. This mountain bench is almost entirely plantable (under 15% slope). This property has the potential to be a world-class vineyard that rivals some of the finest in the North Coast. There is currently 70+/- gallons per minute water well. Numerous homesites to choose from with breathtaking views from all three separate legal parcels.

# Photo Gallery



Page 5

## Aerial Map



### County Overview







Dre# 01406167
Wine Enthusiast / Sales
Cellular: 707.391.5950
tony@norcalvineyards.com



Paul Walia
Dre# 02056131
Vineyard Sale
Cellular: 707.540.3766
paul.walia@compass.com

#### COMPASS

109 Mill St, Healdsburg, CA 404 Mendocino Ave, Santa Rosa, CA 891 Beach St, San Francisco, CA norcalvineyards.com