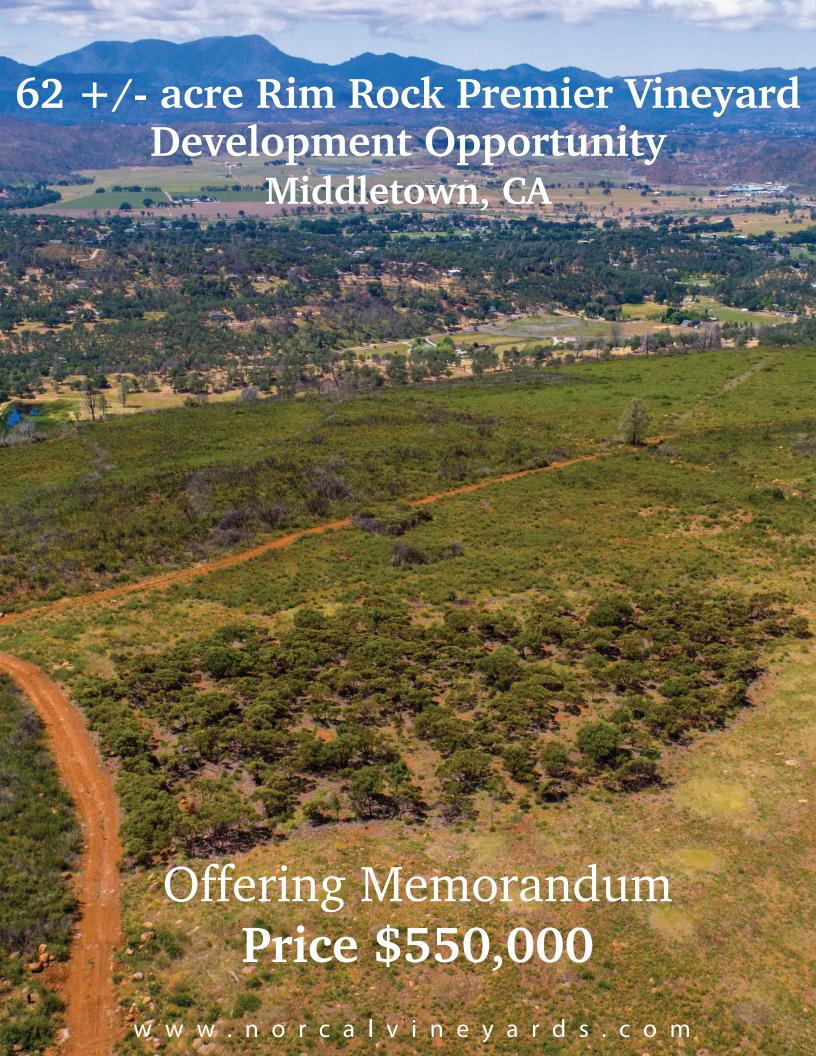

# 62+/- acre Rim Rock Premier Vineyard Development Opportunity

Water Well 70 gpm +/-

Zoning RL

Price \$550,000

Just minutes from Napa in Lake County, which enjoys the cleanest air in California and the brightest red volcanic soils that attract vintners who claim this is the next hot spot for vineyards that produce truly big reds. The fruit from these volcanic sites is entering some of Napa's premier Bordeaux wine programs. This 62+/- acre gated vineyard development opportunity/vineyard estate sites, consists of 3 legal 20+/- acre parcels, mostly level to slightly rolling topography, deep red volcanic soil and is bordered to the north by one of Lake County's finest hillside vineyards (currently under expansion). Most of the property is plantable (approx 55+/- acres). This foothold into Rim Rock includes endof-the-road privacy, dramatic mountain vistas and valley views, an ancient olive grove, and bordered by the Rim Rock cliffs to the south. This mountain bench is almost entirely plantable (under 15% slope). This property has the potential to be a world-class vineyard that rivals some of the finest in the North Coast. There is currently 70+/- gallons per minute water well. Numerous homesites to choose from with breathtaking views from all three separate legal parcels.