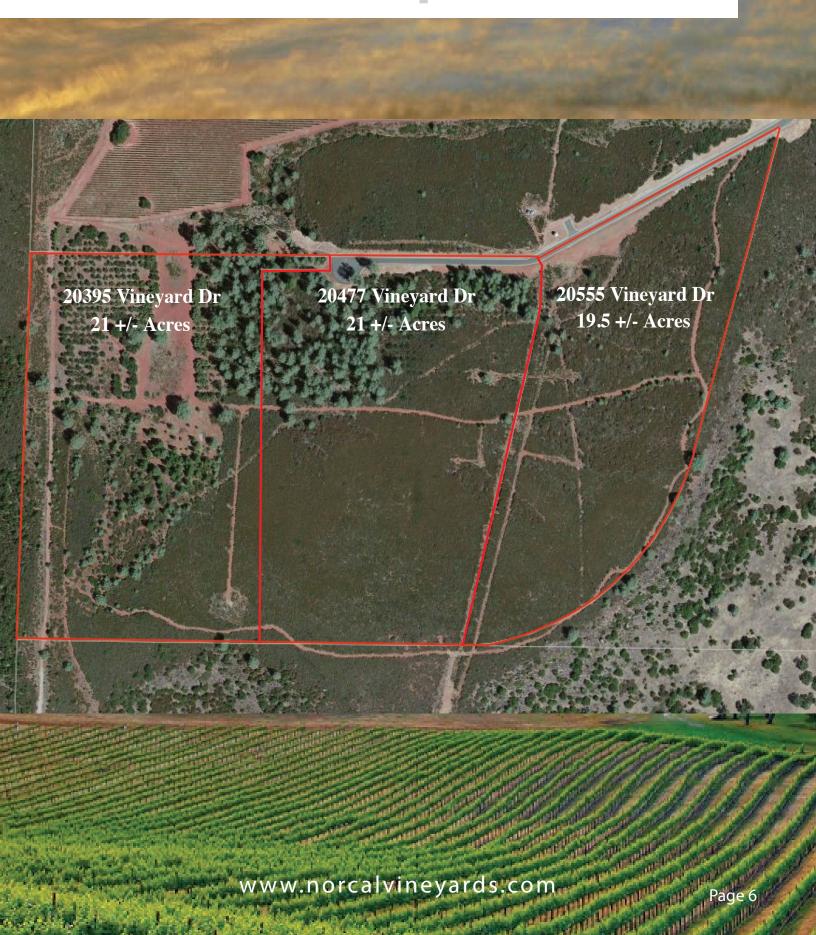

## Aerial Map

### Salient Facts

Location 20395, 20477, and 20555

Vineyard Dr, Middletown, CA

County & Appellation Lake

APN's 013-063-13, 14, 15

Three legal 20 +/- acre parcels

Parcel Size 62 +/- acres

Plantable Acres 55 +/- acres

Water Well 70 gpm +/-

Zoning RL

Price \$550,000

Just minutes from Napa in Lake County, which enjoys the cleanest air in California and the brightest red volcanic soils that attract vintners who claim this is the next hot spot for vineyards that produce truly big reds. The fruit from these volcanic sites is entering some of Napa's premier Bordeaux wine programs. This 62+/- acre gated vineyard development opportunity/vineyard estate sites, consists of 3 legal 20+/- acre parcels, mostly level to slightly rolling topography, deep red volcanic soil and is bordered to the north by one of Lake County's finest hillside vineyards (currently under expansion). Most of the property is plantable (approx 55+/- acres). This foothold into Rim Rock includes endof-the-road privacy, dramatic mountain vistas and valley views, an ancient olive grove, and bordered by the Rim Rock cliffs to the south. This mountain bench is almost entirely plantable (under 15% slope). This property has the potential to be a world-class vineyard that rivals some of the finest in the North Coast. There is currently 70+/- gallons per minute water well. Numerous homesites to choose from with breathtaking views from all three separate legal parcels.