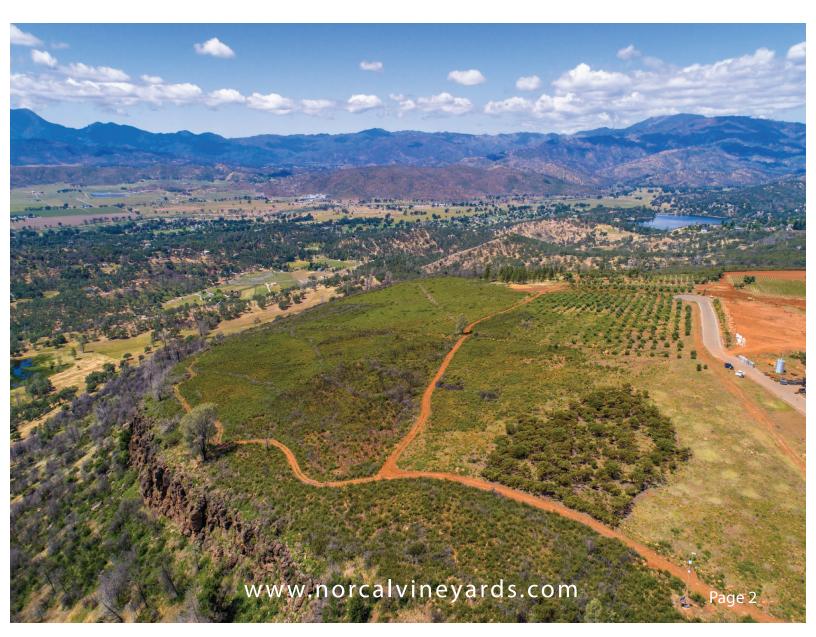

# 62+/- acre Rim Rock Premier Vineyard Development Opportunity

#### Table of Contents

| Salient Facts     | 3 |
|-------------------|---|
| Property Overview | 4 |
| Photo Gallery     | 5 |
| Aerial            | 6 |
| County Overview   | 7 |



### Salient Facts

Location 20395, 20477, and 20555

Vineyard Dr, Middletown, CA

County & Appellation Lake

APN's 013-063-13, 14, 15

Three legal 20 +/- acre parcels

Parcel Size 62 +/- acres

Plantable Acres 55 +/- acres

Water Well 70 gpm +/-

Zoning RL

Price \$550,000



Just minutes from Napa in Lake County, which enjoys the cleanest air in California and the brightest red volcanic soils that attract vintners who claim this is the next hot spot for vineyards that produce truly big reds. The fruit from these volcanic sites is entering some of Napa's premier Bordeaux wine programs. This 62+/- acre gated vineyard development opportunity/vineyard estate sites, consists of 3 legal 20+/- acre parcels, mostly level to slightly rolling topography, deep red volcanic soil and is bordered to